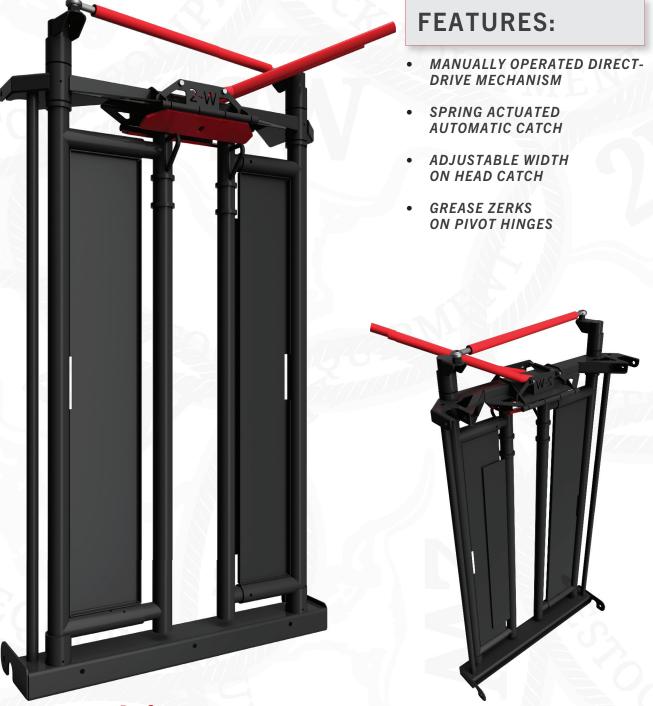

## WRANGLER SERIES **MANUAL HEAD GATE**

**MATERIALS:** 

**COLOUR OPTIONS AVAILABLE:** 

The 2W Wrangler Series Head Gate is a high strength auto-catch that is manually operated and utilizes direct-drive features over previously designed cable driven models. This offers improved reliability and solid head catch performance. Constructed of high strength laser cut formed steel plate and round tube the Wrangler Series Manual Head Gate is guaranteed to withstand years of use and abuse.