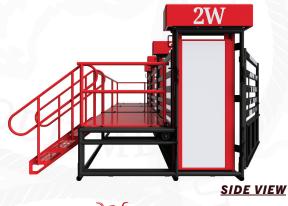

| Unit #        | Description              | Weight (lbs) |
|---------------|--------------------------|--------------|
| W90003771     | Bucking Chute Safety Pad | 5.00         |
| W90003748-Red | Bucking Chute Stairs     | 112.45       |