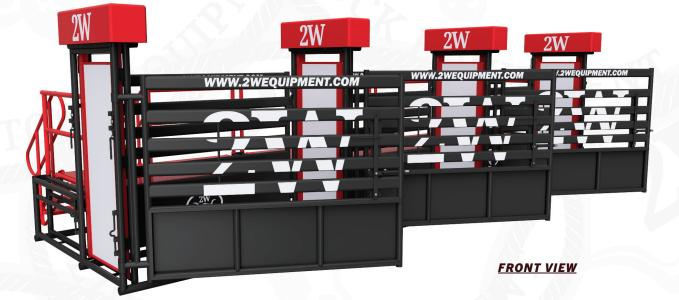

## **BUCKING CHUTE RODEO SYSTEM**

**MATERIALS:** 

**2W** 

<sup>13 GAUGE</sup> <sup>10 GAUGE</sup> **2<sup>3</sup>/8**" ROUND TUBE ROUND TUBE

The 2W Bucking Chute Rodeo System is specifically designed for use in bull riding or horse back rodeo events. These chutes are incredibly durable utilizing the materials and manufacturing processes from the Corral Series Heavy Duty Products. The chutes have integrated "Pre-Load" on the swing gate which pops the gate open and allows the gate man to remain in a safe position. Complete rodeo design services are also available direct from 2W.

## **FEATURES**:

- HIGH WALL THICKNESS TUBE W/ HEAVY DUTY OVERALL CONSTRUCTION
- HORSEBACK LATCH OPERATED SWING GATES
- WOODEN BOARD + TPO LINED ٠
- GREASE ZERKS **ON PIVOT HINGES**
- COMPATIBLE W/ 500 SERIES CORRAL AND ARENA