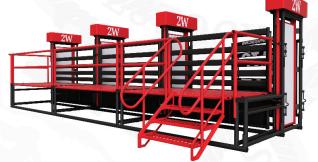

----------|
| Unit #                     | Description                   | Weight (lbs) |
| W90003811-Dark Grey        | Bucking Chute 1 Section Left  | 2220.56      |
| W90003812-Dark Grey        | Bucking Chute 1 Section Right | 2166.85      |
| W90003816-Dark Grey        | Bucking Chute 2 Section Left  | 3620.58      |
| W90003815-Dark Grey        | Bucking Chute 2 Section Right | 3612.30      |
| W90003814-Dark Grey        | Bucking Chute 3 Section Left  | 4785.56      |
| W90003813-Dark Grey        | Bucking Chute 3 Section Right | 5042.67      |

| Unit #        | Description              | Weight (lbs) |
|---------------|--------------------------|--------------|
| W90003771     | Bucking Chute Safety Pad | 5.00         |
| W90003748-Red | Bucking Chute Stairs     | 112.45       |



**REAR VIEW** 



## **FEATURES**:

- HIGH WALL THICKNESS TUBE W/ HEAVY DUTY OVERALL CONSTRUCTION
- HORSEBACK LATCH OPERATED SWING GATES
- WOODEN BOARD + TPO LINED ٠
- GREASE ZERKS **ON PIVOT HINGES**
- COMPATIBLE W/ 500 SERIES CORRAL AND ARENA

**2W**