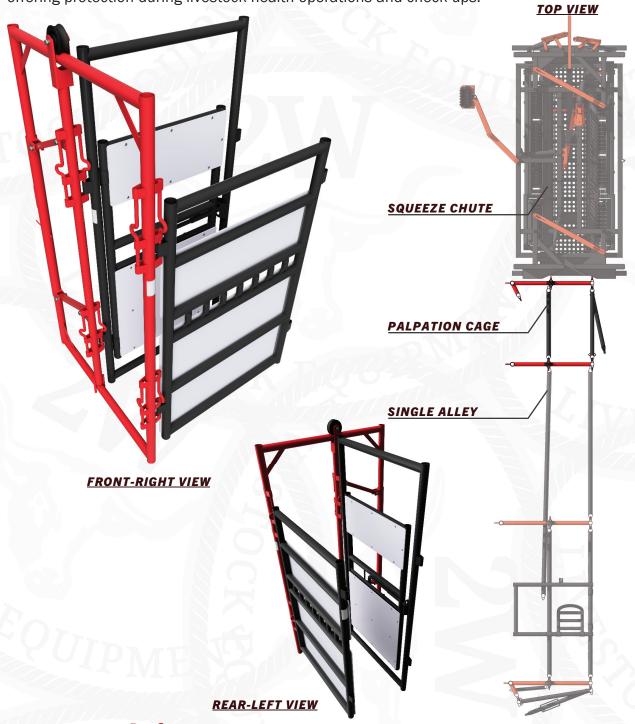

## WRANGLER SERIES **PALPATION CAGE**

**MATERIALS:** 

**COLOUR OPTIONS AVAILABLE:** 

The 2W Palpation Cage Handling Assembly is a high quality system allowing a safe environment for handlers to have access to livestock held in a squeeze chute. Able to be incorporated into the end of a 2W Single Alley Handling Assembly, the 2W Palpation Cage Handling Assembly allows for easy access to the rearward of livestock inside a chute while offering protection during livestock health operations and check-ups.

## **SPECIFICATIONS**

| wrangier Series Palpation Cage |                                      |          |             |
|--------------------------------|--------------------------------------|----------|-------------|
| Unit #                         | Description                          |          | Weight (lbs |
| W90003641-Dark Grey            | Wrangler Palpation Cage Left Package |          | 280.18      |
| Unit #                         | Assembly Components                  | Quantity | Weight (lbs |

| W90003641-Dark Grey | Wrangler Palpation Cage Left Package  |          | 280.18       |
|---------------------|---------------------------------------|----------|--------------|
| Unit #              | Assembly Components                   | Quantity | Weight (lbs) |
| W90003629-Red       | Wrangler 500 Alley Centre Frame       | 1        | 85.87        |
| W90003633-Dark Grey | Wrangler 500 Palpation Cage Panel     | 1        | 75.00        |
| W90003634-Dark Grey | Wrangler 500 Palpation Cage Gate Left | 1        | 119.31       |

| Unit #              | Description                            |          | Weight (lbs) |
|---------------------|----------------------------------------|----------|--------------|
| W90003658-Dark Grey | Wrangler Palpation Cage Right          |          | 280.08       |
| Unit #              | Assembly Components                    | Quantity | Weight (lbs) |
| W90003629-Red       | Wrangler 500 Alley Centre Frame        | 1        | 85.87        |
| W90003633-Dark Grey | Wrangler 500 Palpation Cage Panel      | 1        | 75.00        |
| W90003635-Dark Grey | Wrangler 500 Palpation Cage Gate Right | 1        | 119.21       |