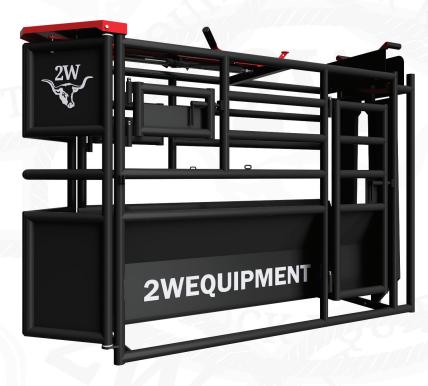

## TIMED EVENT MANUAL ROPING CHUTE

**MATERIALS:** 

2" 10 GAUGE 23/8" ROUND TUBE

**COLOUR OPTIONS AVAILABLE:** 

The 2W Timed Event Manual Roping Chute is an innovative way to make roping events simple and easy. The automated roping chute features a mechanism that requires no electricity or compressed air, and has the capability to be self reloading, or can be operated by a simple one button remote. This design is low maintenance, is easy to clean out, time saving, and boasts low installation costs.

## **FEATURES:**

- SPRING ACTUATED RELEASE **MECHANISM**
- **DUAL SIDE OPERATION**
- SCISSOR REAR ENTRY GATE
- SELF LUBRICATING UHMW **BUSHINGS FOR LONG RELEASE** GATE OPERATION LIFE
- SIDE ENTRY DOORS AND HANDLING OPENINGS

## **ITECHNICAL SPECIFICATIONS**

**SPECIFICATIONS** 

| Timed Event Release Chutes |              |              |
|----------------------------|--------------|--------------|
| Unit #                     | Description  | Weight (lbs) |
| W90003802-Dark Grey        | Roping Chute | 478.20       |