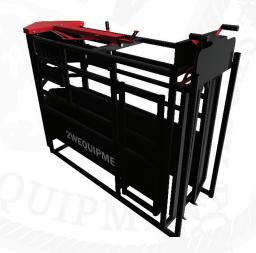

## TIMED EVENT MANUAL ROPING CHUTE

**MATERIALS:** 

2" 10 GAUGE 23/8" ROUND TUBE

**COLOUR OPTIONS AVAILABLE:** 

The 2W Timed Event Manual Roping Chute is an innovative way to make roping events simple and easy. The automated roping chute features a mechanism that requires no electricity or compressed air, and has the capability to be self reloading, or can be operated by a simple one button remote. This design is low maintenance, is easy to clean out, time saving, and boasts low installation costs.

## **FEATURES:**

- SPRING ACTUATED RELEASE **MECHANISM**
- **DUAL SIDE OPERATION**
- SCISSOR REAR ENTRY GATE
- SELF LUBRICATING UHMW **BUSHINGS FOR LONG RELEASE** GATE OPERATION LIFE
- SIDE ENTRY DOORS AND HANDLING OPENINGS

## **ITECHNICAL SPECIFICATIONS**

**SPECIFICATIONS** 

| Timed Event Release Chutes |              |              |
|----------------------------|--------------|--------------|
| Unit #                     | Description  | Weight (lbs) |
| W90003802-Dark Grey        | Roping Chute | 478.20       |