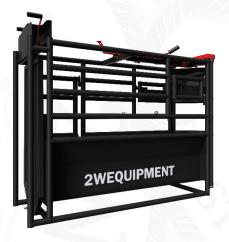

## TIMED EVENT MANUAL ROPING CHUTE

**MATERIALS:** 

2" 10 GAUGE 23/8" ROUND TUBE

**COLOUR OPTIONS AVAILABLE:** 

The 2W Timed Event Manual Roping Chute is an innovative way to make roping events simple and easy. The automated roping chute features a mechanism that requires no electricity or compressed air, and has the capability to be self reloading, or can be operated by a simple one button remote. This design is low maintenance, is easy to clean out, time saving, and boasts low installation costs.

## **FEATURES:**

- SPRING ACTUATED RELEASE **MECHANISM**
- **DUAL SIDE OPERATION**
- SCISSOR REAR ENTRY GATE
- SELF LUBRICATING UHMW **BUSHINGS FOR LONG RELEASE** GATE OPERATION LIFE
- SIDE ENTRY DOORS AND HANDLING OPENINGS

## **ITECHNICAL SPECIFICATIONS**

**SPECIFICATIONS** 

| Timed Event Release Chutes |              |              |
|----------------------------|--------------|--------------|
| Unit #                     | Description  | Weight (lbs) |
| W90003802-Dark Grey        | Roping Chute | 478.20       |